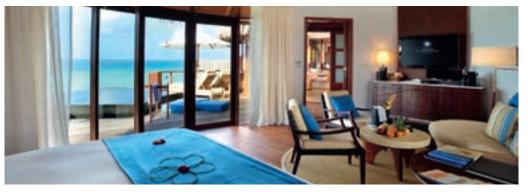

# ACCOMMODATION

All the villas are air-conditioned and feature their own private plunge pool located on the beach or over the water. They are comfortably furnished using modern wood, marble and equipped with hairdryer, LCD TV 42' /satellite channels, DVD, WI-FI Internet access free of charge through Imac system, wireless streaming via Air Play / Android & PC streaming, telephone, mini-bar, mini wine cooler with a selection of wine, tea & coffee facilities, individual safe, desk, sitting area and 24h room service. Each villa has also a furnished terrace or balcony and bathroom comprising of separate shower (inside or outside), bath/WC.

57 WATER VILLAS

 $(3m \times 4m) \ \& \ Sun \ deck \ (100 \ m^2)$  With Private Plunge Pool – For a maximum of 2 adults + 1 extra bed (child or adult)

 I1 FAMILY BEACH VILLAS

 Pool (3m x 5m), Garden (350 m²) & Kids' room (25m²)