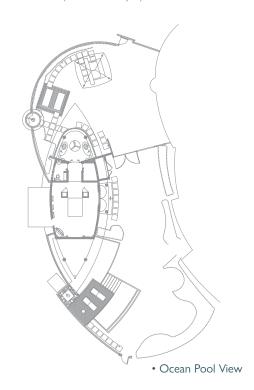

• Garden Pool View

• Ocean Pool View – Ground Floor

• Ocean Pool View – First Floor

1 PRESIDENTIAL BEACH VILLA

(10m x 3.75m) (700 m<sup>2</sup>) With Private Plunge Pool – For a maximum of 6 adults + 3 extra beds (child under 12 yrs)