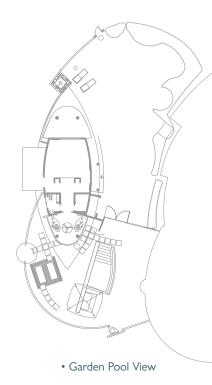

• Garden Pool View

• Ocean Pool View – Ground Floor

• Ocean Pool View – First Floor

1 PRESIDENTIAL BEACH VILLA

(10m x 3.75m) (700 m<sup>2</sup>) With Private Plunge Pool – For a maximum of 6 adults + 3 extra beds (child under 12 yrs)