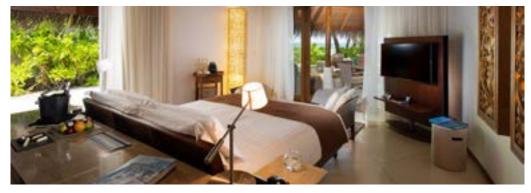

# ACCOMMODATION

All the villas are air-conditioned and feature their own private plunge pool located on the beach or over the water. They are comfortably furnished using modern wood, marble and equipped with hairdryer, LCD TV 42' /satellite channels, DVD, WI-FI Internet access free of charge through Imac system, wireless streaming via Air Play / Android & PC streaming, telephone, mini-bar, mini wine cooler with a selection of wine, tea & coffee facilities, individual safe, desk, sitting area and 24h room service. Each villa has also a furnished terrace or balcony and bathroom comprising of separate shower (inside or outside), bath/WC.

< 8 DOUBLE STOREY BEACH VILLAS >

(3m × 5m) & Garden (410 m<sup>2</sup>)

With Private Plunge Pool – For a maximum of 4 persons: 4 adults or 2 adults + 2 children (less than 18 yrs) included in rates + 1 Extra person (less than 18 yrs) payable as per extra person supplement.