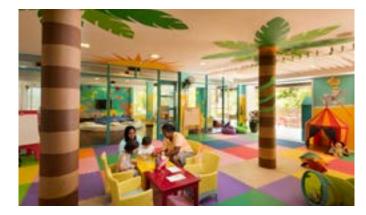

# CONSTANCE KIDS CLUB

# USEFUL INFORMATION

Young guests ages 4-11 are invited to unleash their spirit and adventure at Constance Kids Club. Fully trained and enthusiastic Coordinators will lead trips of island exploration, local crafts, culinary activities and scavenger hunts to name a few that will engage with their exciting, exotic holiday location. Discovery will be a key part of each daily theme.

Amenities & Services of Constance Kids Club includes:

- Registration at any time during your stay to ensure that kids are ready to participate and play
- Safety and security is our number one priority
- Swimming pool for free play, relays, tag games and more.
- Open play areas to show off talents, play interactive games, show movies and create a kid's circus!
- Computer stations for gaming, internet access and other activities.
- Arts & Crafts with local and traditional crafts.
- Day and evening themed programs.
- A theme day to create pizzas, make ice cream and enjoy some smoothie sweets and treats
- An imagination space for the younger 4-6 year old guests, which may include playhouses, kitchenettes, tool workshops and even some 4-wheel transportation rides
- Age appropriate washrooms for just their size.
- Outdoor space for running relays, games and playground for parental supervision play