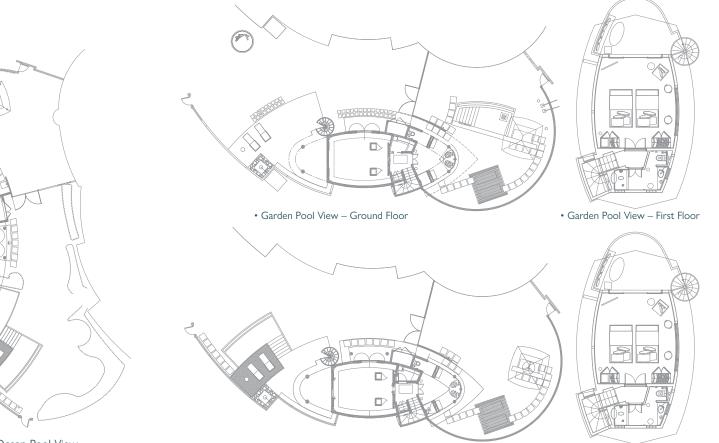

• Garden Pool View

• Ocean Pool View – Ground Floor

• Ocean Pool View – First Floor

1 PRESIDENTIAL BEACH VILLA

(10m x 3.75m) (700 m<sup>2</sup>) With Private Plunge Pool – For a maximum of 6 adults + 3 extra beds (child under 12 yrs)