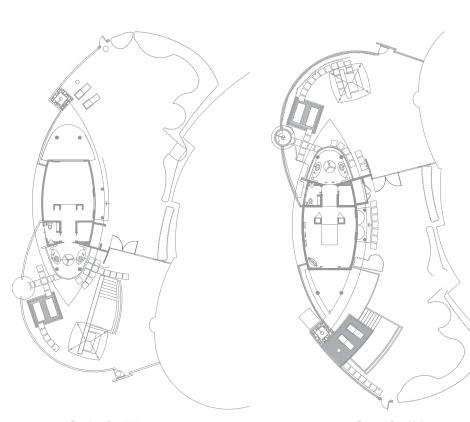

< 8 DOUBLE STOREY BEACH VILLAS >

(3m × 5m) & Garden (410 m<sup>2</sup>)

With Private Plunge Pool – For a maximum of 4 persons: 4 adults or 2 adults + 2 children (less than 18 yrs) included in rates + 1 Extra person (less than 18 yrs) payable as per extra person supplement.

• Garden Pool View

• Ocean Pool View – Ground Floor

• Ocean Pool View – First Floor

1 PRESIDENTIAL BEACH VILLA

(10m x 3.75m) (700 m<sup>2</sup>) With Private Plunge Pool – For a maximum of 6 adults + 3 extra beds (child under 12 yrs)