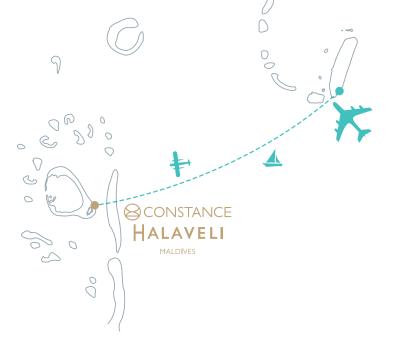

Time Zone: GMT + 5 +1h for Constance Halaveli

Transfer: The island is 25 minutes away from Male by seaplane or 1h30 minutes by speedboat.

# TRANSFERS

The island is 25 minutes away from Male by seaplane and 1h30 minutes by classic speedboat.

Duration: 1hr45 from Airport to Constance Halaveli.

Constance Moofushi is located in South Ari Atoll and reachable by speedboat from Halaveli (approximately 30 minutes).