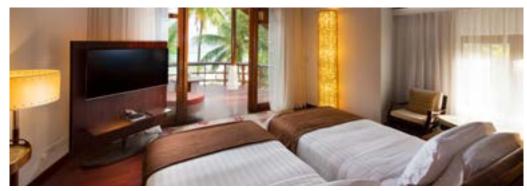

# ACCOMMODATION

All the villas are air-conditioned and feature their own private plunge pool located on the beach or over the water. They are comfortably furnished using modern wood, marble and equipped with hairdryer, LCD TV 42' /satellite channels, DVD, WI-FI Internet access free of charge through Imac system, wireless streaming via Air Play / Android & PC streaming, telephone, mini-bar, mini wine cooler with a selection of wine, tea & coffee facilities, individual safe, desk, sitting area and 24h room service. Each villa has also a furnished terrace or balcony and bathroom comprising of separate shower (inside or outside), bath/WC.