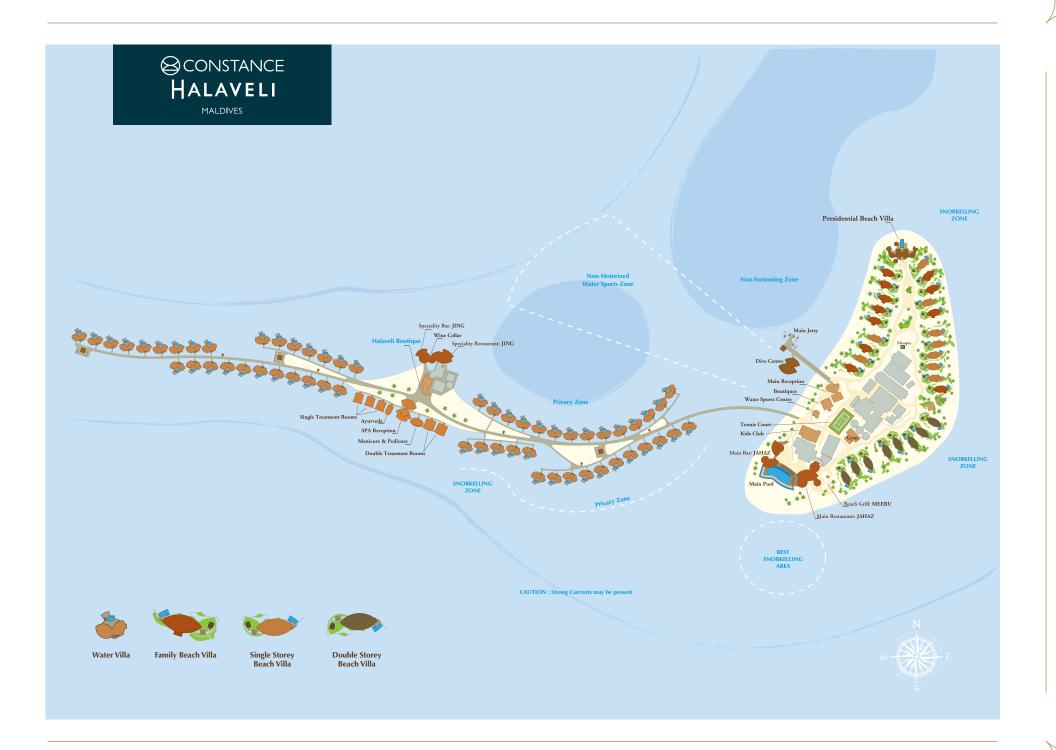

# ACCOMMODATION

All the villas are air-conditioned and feature their own private plunge pool located on the beach or over the water. They are comfortably furnished using modern wood, marble and equipped with hairdryer, LCD TV 42' /satellite channels, DVD, WI-FI Internet access free of charge through Imac system, wireless streaming via Air Play / Android & PC streaming, telephone, mini-bar, mini wine cooler with a selection of wine, tea & coffee facilities, individual safe, desk, sitting area and 24h room service. Each villa has also a furnished terrace or balcony and bathroom comprising of separate shower (inside or outside), bath/WC.

57 WATER VILLAS

 $(3m \times 4m) \ \& \ Sun \ deck \ (100 \ m^2)$  With Private Plunge Pool – For a maximum of 2 adults + 1 extra bed (child or adult)

 I1 FAMILY BEACH VILLAS

 Pool (3m x 5m), Garden (350 m²) & Kids' room (25m²)

 With Private Plunge Pool – For a maximum of 2 adults + 2 children (less than 12 yrs)

9 SINGLE STOREY BEACH VILLAS

(3m x 5m) & Garden (350 m<sup>2</sup>)

With Private Plunge Pool – For a maximum of 2 adults

< 8 DOUBLE STOREY BEACH VILLAS >

(3m × 5m) & Garden (410 m<sup>2</sup>)

With Private Plunge Pool – For a maximum of 4 persons: 4 adults or 2 adults + 2 children (less than 18 yrs) included in rates + 1 Extra person (less than 18 yrs) payable as per extra person supplement.

• Garden Pool View

• Ocean Pool View – Ground Floor

• Ocean Pool View – First Floor

1 PRESIDENTIAL BEACH VILLA

(10m x 3.75m) (700 m<sup>2</sup>) With Private Plunge Pool – For a maximum of 6 adults + 3 extra beds (child under 12 yrs)