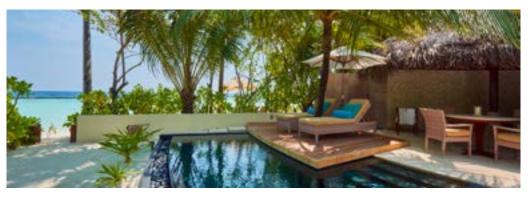

# ACCOMMODATION

All the villas are air-conditioned and feature their own private plunge pool located on the beach or over the water. They are comfortably furnished using modern wood, marble and equipped with hairdryer, LCD TV 42' /satellite channels, DVD, WI-FI Internet access free of charge through Imac system, wireless streaming via Air Play / Android & PC streaming, telephone, mini-bar, mini wine cooler with a selection of wine, tea & coffee facilities, individual safe, desk, sitting area and 24h room service. Each villa has also a furnished terrace or balcony and bathroom comprising of separate shower (inside or outside), bath/WC.

< 8 DOUBLE STOREY BEACH VILLAS >

(3m × 5m) & Garden (410 m<sup>2</sup>)

With Private Plunge Pool – For a maximum of 4 persons: 4 adults or 2 adults + 2 children (less than 18 yrs) included in rates + 1 Extra person (less than 18 yrs) payable as per extra person supplement.