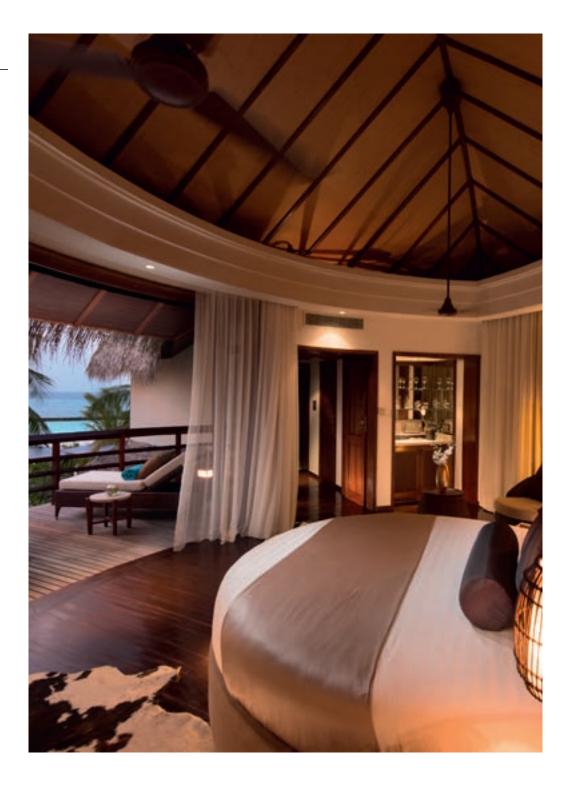

# ACCOMMODATION

All the villas are air-conditioned and feature their own private plunge pool located on the beach or over the water. They are comfortably furnished using modern wood, marble and equipped with hairdryer, LCD TV 42' /satellite channels, DVD, WI-FI Internet access free of charge through Imac system, wireless streaming via Air Play / Android & PC streaming, telephone, mini-bar, mini wine cooler with a selection of wine, tea & coffee facilities, individual safe, desk, sitting area and 24h room service. Each villa has also a furnished terrace or balcony and bathroom comprising of separate shower (inside or outside), bath/WC.

57 WATER VILLAS

 $(3m \times 4m) \ \& \ Sun \ deck \ (100 \ m^2)$  With Private Plunge Pool – For a maximum of 2 adults + 1 extra bed (child or adult)

 I1 FAMILY BEACH VILLAS

 Pool (3m x 5m), Garden (350 m²) & Kids' room (25m²)