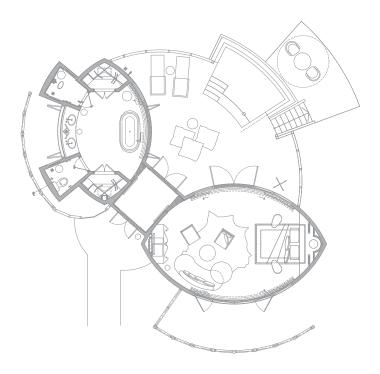

< 8 DOUBLE STOREY BEACH VILLAS >

(3m × 5m) & Garden (410 m<sup>2</sup>)

With Private Plunge Pool – For a maximum of 4 persons: 4 adults or 2 adults + 2 children (less than 18 yrs) included in rates + 1 Extra person (less than 18 yrs) payable as per extra person supplement.

• Garden Pool View

• Ocean Pool View – Ground Floor

• Ocean Pool View – First Floor

1 PRESIDENTIAL BEACH VILLA

(10m x 3.75m) (700 m<sup>2</sup>) With Private Plunge Pool – For a maximum of 6 adults + 3 extra beds (child under 12 yrs)