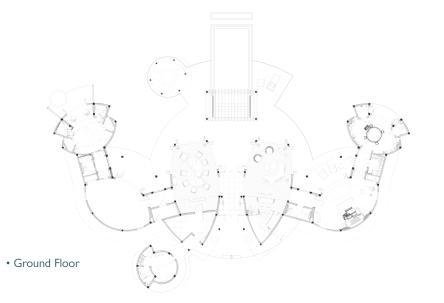

LOCATION

Floating in the North Ari atoll and shaped like a curved Dhoni (Maldivian boat) is the five star Constance Halaveli. It is a place where time seems to have stopped and dreams become reality. Water and sand combine and lie in contrast to the exuberant green of the foliage. The shadow of the 86 villas falls on the turquoise lagoon. The three restaurants and the spa ensure that both body and mind are well cared for. Constance Halaveli is a place to relax and regenerate in overwhelming peacefulness.

# ACCOMMODATION

All the villas are air-conditioned and feature their own private plunge pool located on the beach or over the water. They are comfortably furnished using modern wood, marble and equipped with hairdryer, LCD TV 42' /satellite channels, DVD, WI-FI Internet access free of charge through Imac system, wireless streaming via Air Play / Android & PC streaming, telephone, mini-bar, mini wine cooler with a selection of wine, tea & coffee facilities, individual safe, desk, sitting area and 24h room service. Each villa has also a furnished terrace or balcony and bathroom comprising of separate shower (inside or outside), bath/WC.